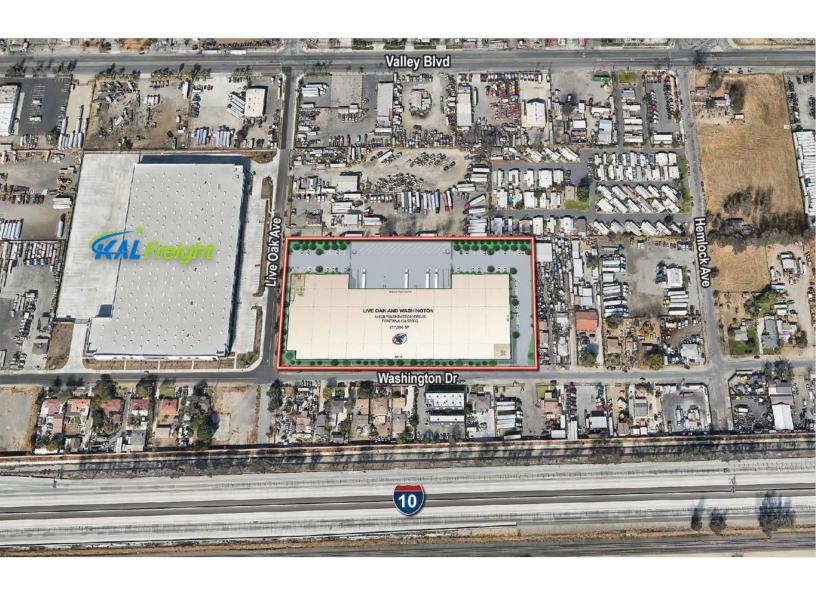

# **FOR LEASE**

### ±177,660 SF INDUSTRIAL BUILDING

Patriot Live Oak 14928 Washington Drive, Fontana, CA

**AERIAL** 