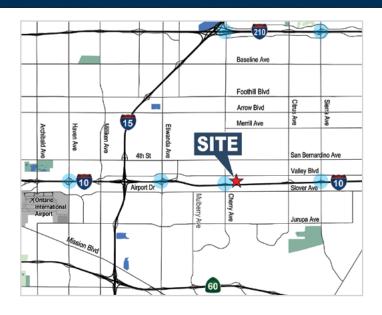

### ±177,660 SF INDUSTRIAL BUILDING

Patriot Live Oak 14928 Washington Drive, Fontana, CA

**CORPORATE NEIGHBORS MAP** 