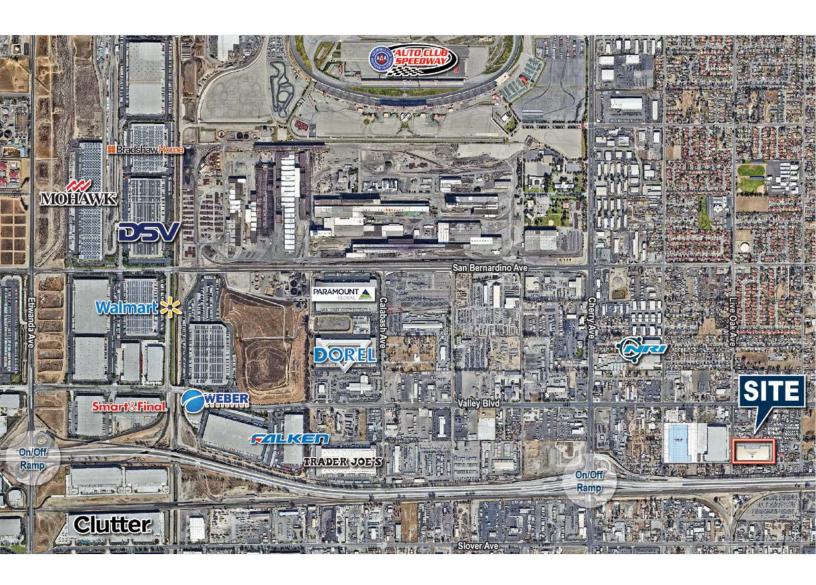

### ±177,660 SF INDUSTRIAL BUILDING

Patriot Live Oak 14928 Washington Drive, Fontana, CA

**CORPORATE NEIGHBORS MAP** 