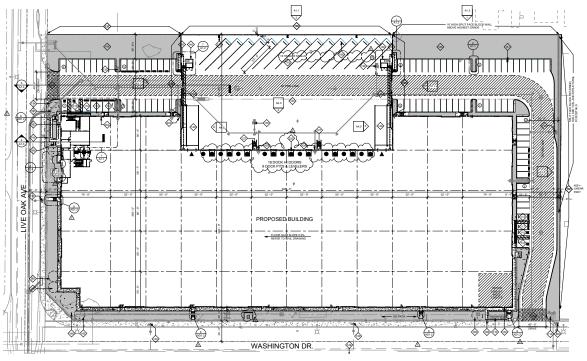

#### **PROPERTY FEATURES:**

- ±177,660 SF Industrial Building
- ±2,500 SF First Floor Office Build-Out
- ±2,500 SF Mezzanine
- · 32' Ceiling Height
- · LED Lighting / 3% Skylights
- 18 Dock High Loading Doors (9' x 10')
- 2 Ground Level Loading Doors (12' x 14')
- · 60' Speed Bay, 52' Typical Bay Spacing
- 170' Truck Court (All Concrete)
- · ESFR Sprinkler System
- · 2,000 Amps, 480/277 3PH
- Shop Restrooms
- 95 Parking Spaces, 14 Additional Trailer Stalls (12' x 52')
- Immediate Access to the I-10 Freeway via Cherry Ave On/Off Ramp
- Corporate Neighbors include: Walmart, Mohawk, DSV, Trader Joe's, Smart & Final and Clutter