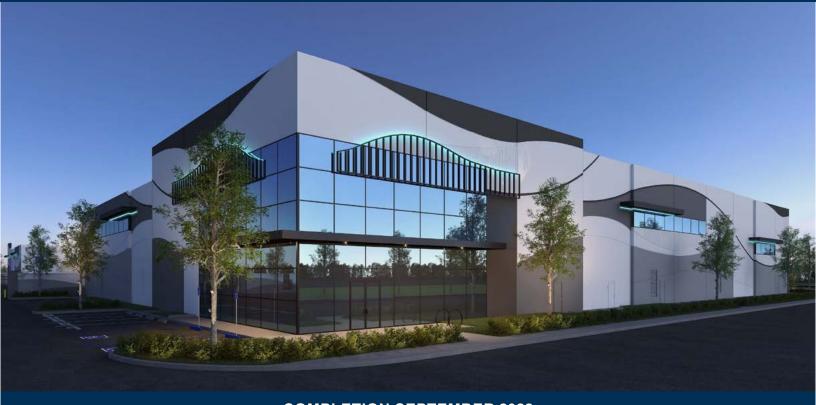

## **FOR LEASE**

### ±177,660 SF INDUSTRIAL BUILDING

Patriot Live Oak 14928 Washington Drive, Fontana, CA

#### **COMPLETION SEPTEMBER 2022**