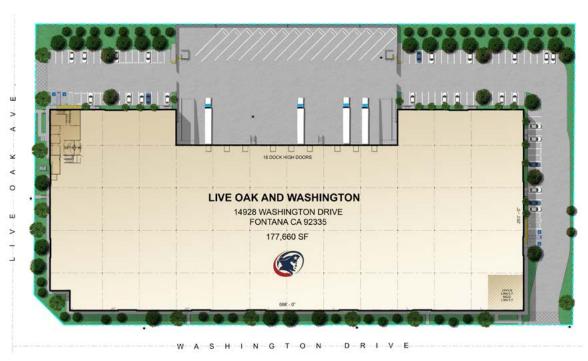

Oak 14928 Washington Drive, Fontana, CA



#### **COMPLETION SEPTEMBER 2022**

#### **PROPERTY FEATURES:**

- ±177,660 SF Industrial Building
- ±2,500 SF First Floor Office Build-Out
- ±2,500 SF Mezzanine
- · 32' Ceiling Height
- · LED Lighting / 3% Skylights
- 18 Dock High Loading Doors (9' x 10')
- 2 Ground Level Loading Doors (12' x 14')
- · 60' Speed Bay, 52' Typical Bay Spacing
- 170' Truck Court (All Concrete)
- · ESFR Sprinkler System
- · 2,000 Amps, 480/277 3PH
- Shop Restrooms
- 95 Parking Spaces, 14 Additional Trailer Stalls (12' x 52')
- Immediate Access to the I-10 Freeway via Cherry Ave On/Off Ramp
- Corporate Neighbors include: Walmart, Mohawk, DSV, Trader Joe's, Smart & Final and Clutter



Patriot Live Oak 14928 Washington Drive, Fontana, CA

#### **CONCEPTUAL SITE PLAN**





# **FOR LEASE**

### ±177,660 SF INDUSTRIAL BUILDING

Patriot Live Oak 14928 Washington Drive, Fontana, CA

**AERIAL** 



### ±177,660 SF INDUSTRIAL BUILDING

Patriot Live Oak 14928 Washington Drive, Fontana, CA

**CORPORATE NEIGHBORS MAP**